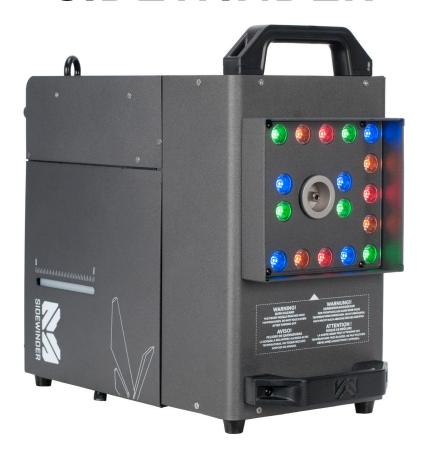

## **OVERVIEW**

- 1. Power In
- 2. Breaker
- 3. DMX In
- 4. DMX Out
- 5. Wired Remote Port
- 6. Touch Display Screen
- 7. Safety Cable Attachment
- 8. Carry Handles (x2)
- 9. LED Array
- 10. Fog Outlet
- 11. Mounting Clamp Points (x4)12. Tank Level Gauge
- 13. Latch Screw
- 14. Tank Access Panel