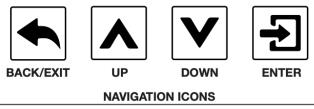

Press the main menu icon you would like to access. Use the **ENTER** button to access sub menus and use the **UP** and **DOWN** buttons to make adjustments. Press the **ENTER** button to confirm your adjustments. You may exit the main menu at any time without making any adjustments by pressing the **BACK/EXIT** button.