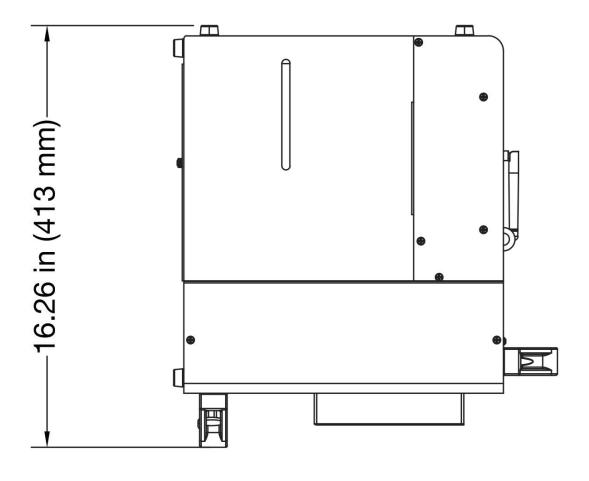

## **DIMENSIONAL DRAWINGS**

Dimensions may not be drawn to scale.

#### SIZE / WEIGHT

Length: 16.26 in. (413mm) Width: 7.60 in. (193mm) Height: 14.80 in. (376mm) Weight: 29.5 lbs. (13.4kg)