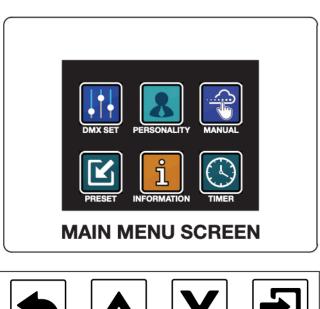

### **CONTROL PANEL**

This fixture includes a system menu with an easy to navigate touch screen control panel where all necessary settings and adjustments are made. When first powering on the fixture, the fixture's main menu will be displayed (see Main Menu Screen below).

Press the main menu icon you would like to access. Use the **ENTER** button to access sub menus and use the **UP** and **DOWN** buttons to make adjustments. Press the **ENTER** button to confirm your adjustments. You may exit the main menu at any time without making any adjustments by pressing the **BACK/EXIT** button.