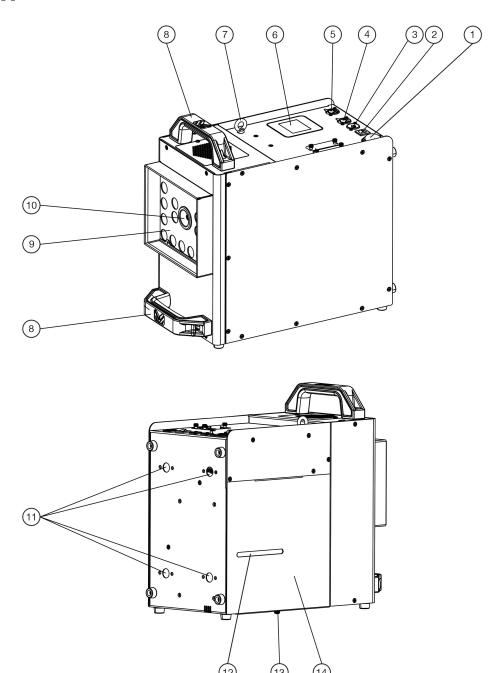

## **OVERVIEW**

- 1. Power In
- 2. Breaker
- 3. DMX In
- 4. DMX Out
- 5. Wired Remote Port
- 6. Touch Display Screen
- 7. Safety Cable Attachment
- 8. Carry Handles (x2)
- 9. LED Array
- 10. Fog Outlet
- 11. Mounting Clamp Points (x4)12. Tank Level Gauge
- 13. Latch Screw
- 14. Tank Access Panel