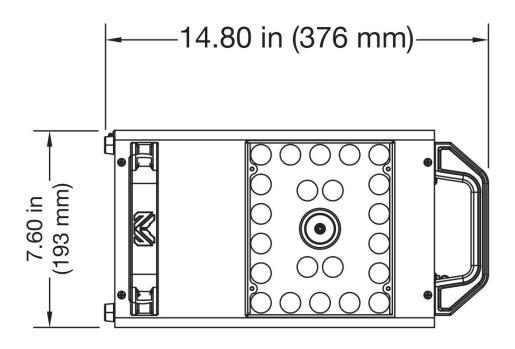

## **DIMENSIONAL DRAWINGS**

Dimensions may not be drawn to scale.

#### SIZE / WEIGHT

Length: 16.26 in. (413mm) Width: 7.60 in. (193mm) Height: 14.80 in. (376mm) Weight: 29.5 lbs. (13.4kg)